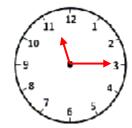

## WORKSHEET#6

Write the correct time shown in the clock for the event.

**1.** Tony's 2 hour long exam just started. The clock shows the time.

Its 8:50 AM

My English class at school just ended. The clock shows the time.

Its

3. The birthday party just got over. The clock shows the time.

Its

4. Mrs. Smith just entered home after doing all the shopping. The clock shows the time.

Its

5. Peppa went to play with his friends. The clock shows the time.