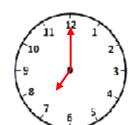

Its

3. The birthday party just got over. The clock shows the time.

Its

4. Mrs. Smith just entered home after doing all the shopping. The clock shows the time.

Its

5. Peppa went to play with his friends. The clock shows the time.