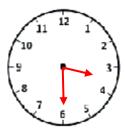

Its

3. The birthday party just got over. The clock shows the time.

Its

4. Mrs. Smith just entered home after doing all the shopping. The clock shows the time.

Its

5. Peppa went to play with his friends. The clock shows the time.

Its

"Please log in to www.letsshareknowledge.com for more worksheets"

1) 8:50 AM

2) 11:15 AM

3) 7:00 PM

4) 3:30 PM

5) 4:45 PM

"Please log in to www.letsshareknowledge.com for more worksheets"