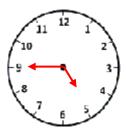

## WORKSHEET#6

Write the correct time shown in the clock for the event.

**1.** Tony's 2 hour long exam just started. The clock shows the time.

Its 8:50 AM

My English class at school just ended. The clock shows the time.

Its

3. The birthday party just got over. The clock shows the time.

Its

4. Mrs. Smith just entered home after doing all the shopping. The clock shows the time.

Its

5. Peppa went to play with his friends. The clock shows the time.