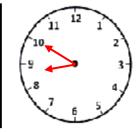

## WORKSHEET#6

Write the correct time shown in the clock for the event.

**1.** Tony's 2 hour long exam just started. The clock shows the time.

Its 8:50 AM

My English class at school just ended. The clock shows the time.